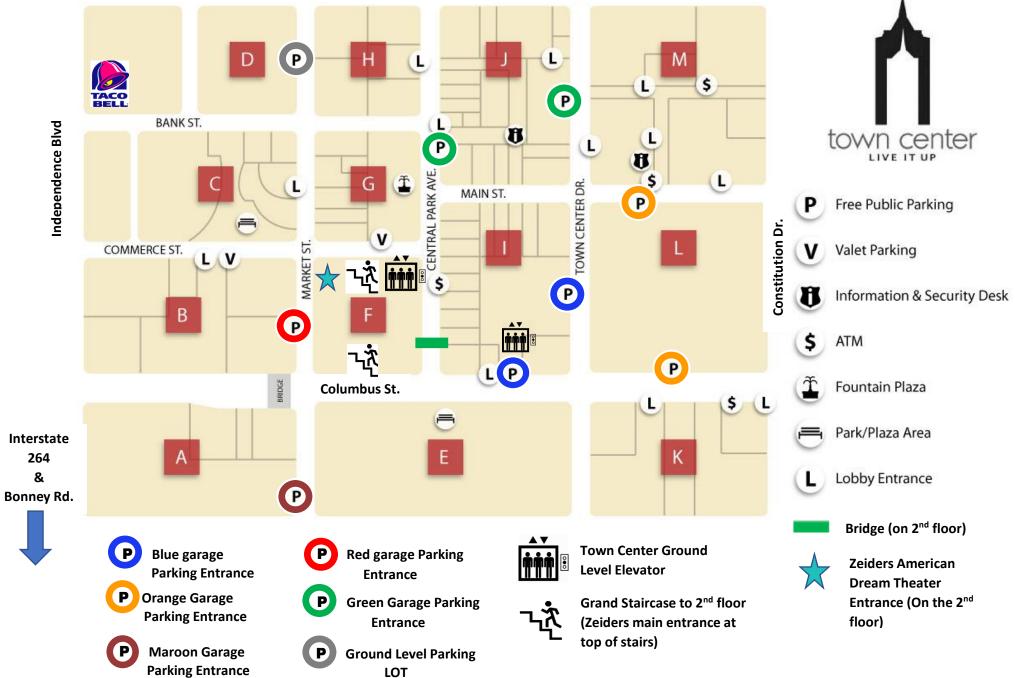

# Pembroke Mall 1

Virginia Beach Blvd.

When you enter the Blue Garage, you can park on any floor. The only floor that you can access the bridge to get to our plaza is the 2<sup>nd</sup> floor. If you park on another floor (other than the 2<sup>nd</sup> floor), take the COLUMBUS STREET GUEST ELEVATOR to the 2<sup>nd</sup> floor (marked on this map) and you'll see the bridge on that floor. Go across the bridge and turn right and you will see 2 sets of double doors and that is our entrance. You will also see the Box Office outside windows on the left of our entrance.

All parking garages have either 30min. parking with a sign, 2hr parking with a sign, Reserved parking with a sign. They also have free all day parking. The Free all day parking won't have any sign on the parking spot. There is also handicap parking the parking garages. All street parking is 2 hr. parking only.

Our theater is located on the second floor of Block F. All first floor of Block F is retail stores. A ground floor elevator is located to the left of the Grand Staircase. There is no ground level elevator located inside our building. At the top of the Grand Staircase is our set of double doors entrances on the right. Our outside Box Office windows, for ticket purchases, are located to the left of our entrance doors. Will call tickets may be picked up inside the building.

When you enter our entrance doors, our Main Stage Theater is located to the right and our Studio Theater is located to the left.

A

• Dick's Sporting Goods